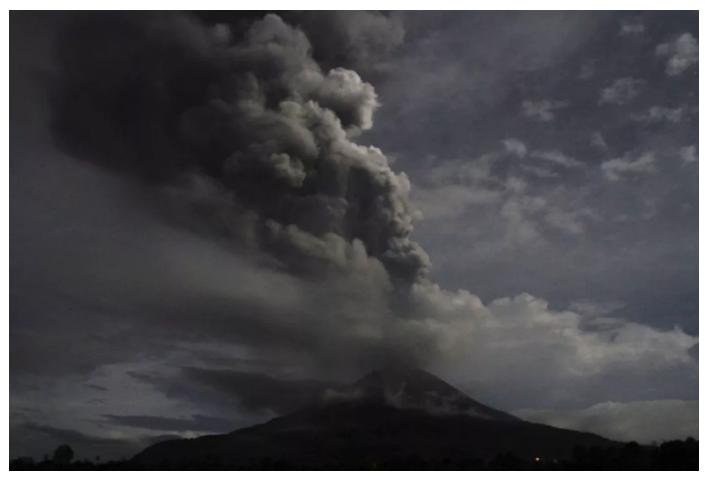

Mount Sinabung records biggest eruption (Reuters)

Sinabung has been spewing lava for three days (Reuters)

Three more smaller eruptions followed the record eruption: "There were up to 500 metres of hot clouds and the eruption lasted for 8.5 minutes. There were rumbling noises that were heard up to Berastagi and Kabanjahe," Sutopo said, warning people not to return to their homes until they are told it is safe to do so.

The volcano has now been spewing lava for three days and eruptions are likely to become more dangerous.