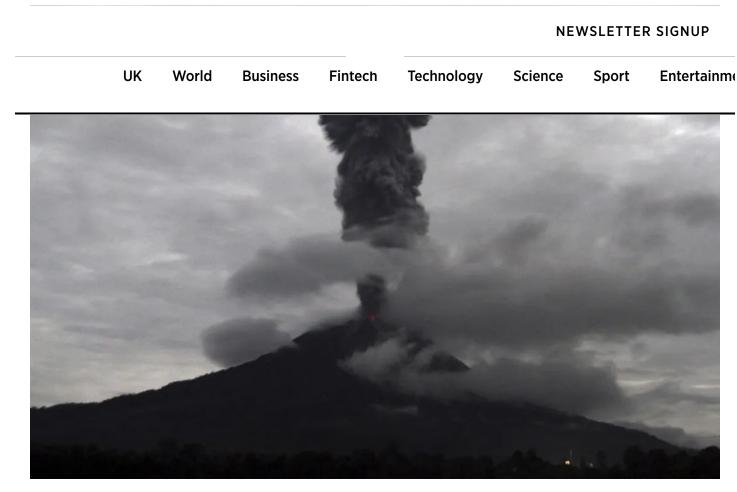

#### NEWSLETTER SIGNUP

Over 6,000 people have fled nearby villages (Reuters)

According to Indonesia's Antara news agency, the government has raised the alert level to Level 3, the second highest alert on the country's scale. Residents are advised to abandon areas within a three kilometre radius of the volcano.

The volcano has now been spewing lava for three days and eruptions are likely to become more dangerous.