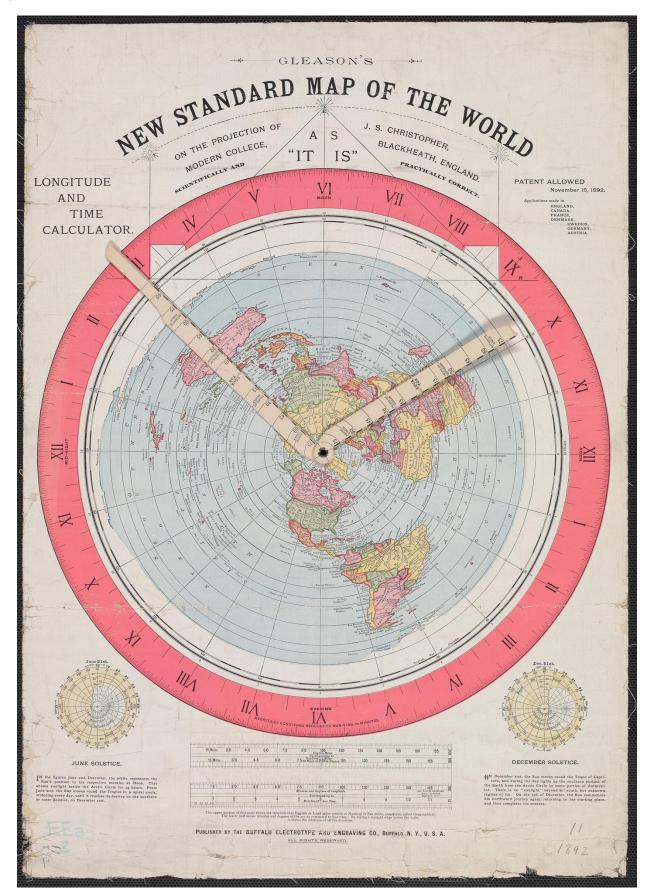

## Yale University Library Digital Collections

| Title                  | Gleason's new standard map of the world : on the projection of J.S. Christopher, Modern College, Blackheath, England ; scientifically and practically correct ; as "it is."                                                                 |
|------------------------|---------------------------------------------------------------------------------------------------------------------------------------------------------------------------------------------------------------------------------------------|
| Call Number            | 11 1892                                                                                                                                                                                                                                     |
| Creator                |                                                                                                                                                                                                                                             |
| Published/Created Date | 1892.                                                                                                                                                                                                                                       |
| Rights                 | The use of this image may be subject to the copyright law of the United States (Title 17, United States Code) or to site license or other rights management terms and conditions. The person using the image is liable for any infringement |
| Extent of Digitization | Completely digitized                                                                                                                                                                                                                        |
| Generated              | 2023-11-17 17:00:19 UTC                                                                                                                                                                                                                     |
| Terms of Use           | https://guides.library.yale.edu/about/policies/access                                                                                                                                                                                       |
| View in DL             | https://collections.library.yale.edu/catalog/15234639                                                                                                                                                                                       |

recto

Image ID: 15239337