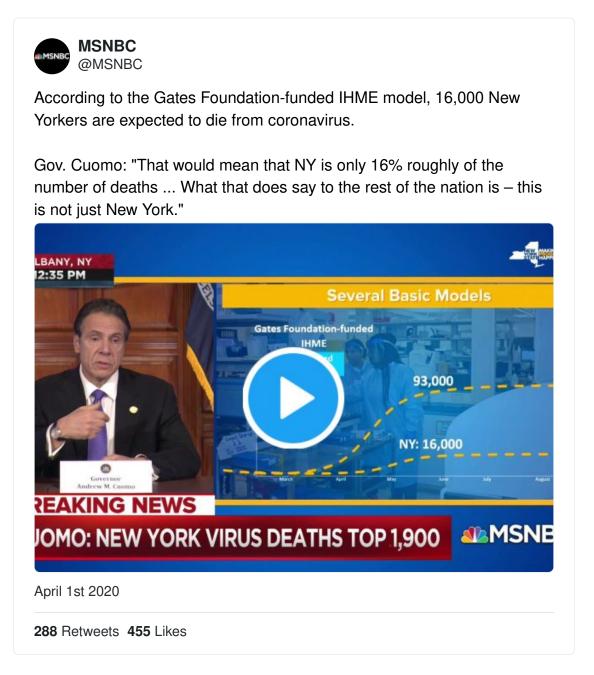

On two separate April 1 and April 2 press conferences, Cuomo made clear that his policy decisions were based off of the IHME model.

"There is a group that is funded by the Gates Foundation. Thank you very

much Bill Gates," Cuomo said on April 1 in discussing ICU needs and how he was using Gates models to make other healthcare policy decisions.

"There's only one model that we look at that has the number of projected deaths which is the IHME model which is funded by the Gates Foundation," Cuomo said on April 2, adding, "and we thank the Gates Foundation for the national service that they've done."