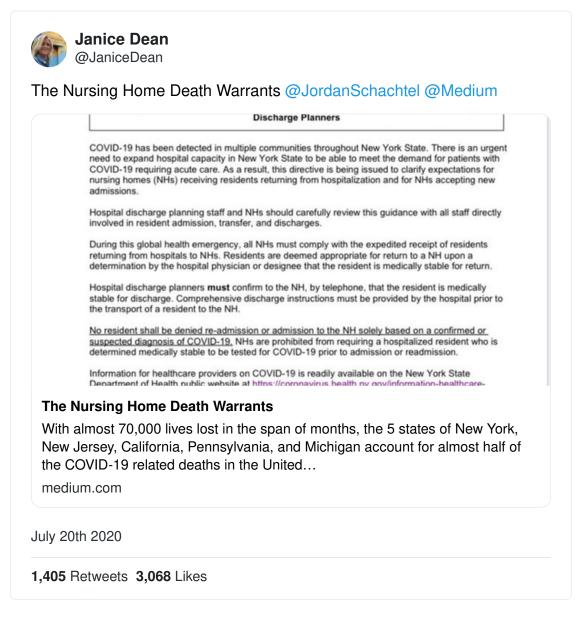

Type your email...

Subscribe

These models, and the policy decisions that were made by relying on them set off a chain of events that led to indefinite lockdowns, complete business closures, statewide curfews, and most infamously, the nursing home death warrants.

The buck does indeed stop with the elected leaders who made the fateful decisions to send sick COVID patients into nursing homes, lock down their states, and mask up their citizens in perpetuity, but that's only half of the story. The bad data they used almost exclusively came from the Gates network, which has trafficked in pseudoscience and has demonstrated complete incompetence and reckless forecasting since the beginning of last